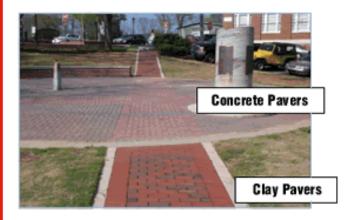

Take a look at the difference between concrete pavers and clay pavers 5 years after being installed.