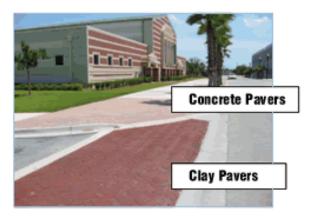

Take a look at the difference between concrete pavers and clay pavers 5 years after being installed.