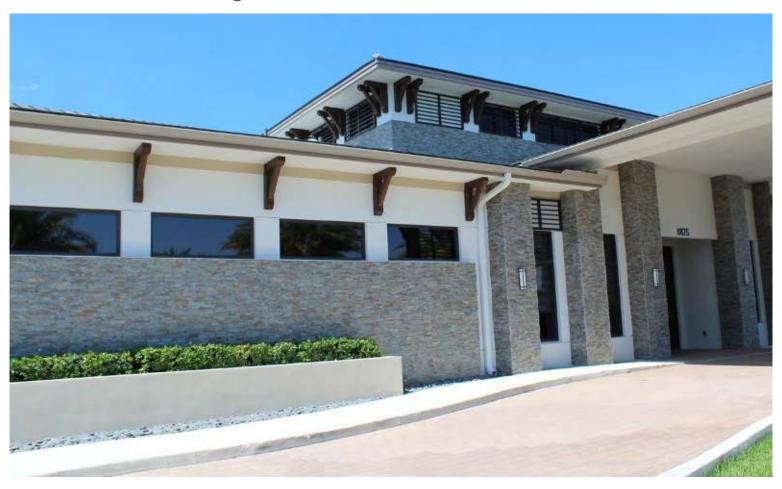

### Autumn Natural Ledgestone

The versatility and unique ability to compliment almost any aesthetic has catapulted Natural Ledgestone into one of the most popular materials used for residential and commercial projects today. Architects, interior designers, contractors and homeowners appreciate the value this natural stone brings to virtually any design. Whether contemporary, transitional or traditional, there is a color and a profile to suit any style.

### Key Features

- Highest quality imported natural stone with colors that, unlike manufactured stone, will last a lifetime and never fade
- Captures the colors and variations found in nature
- Three-dimensional design provides texture, depth and movement creating interest and character
- Each panel measures 6" x 24" for easy installation
- Perfect for interior or exterior applications
- Carefully crafted color pallets designed to enhance transitional and contemporary spaces
- Matching 6" x 12" corners for every profile and color