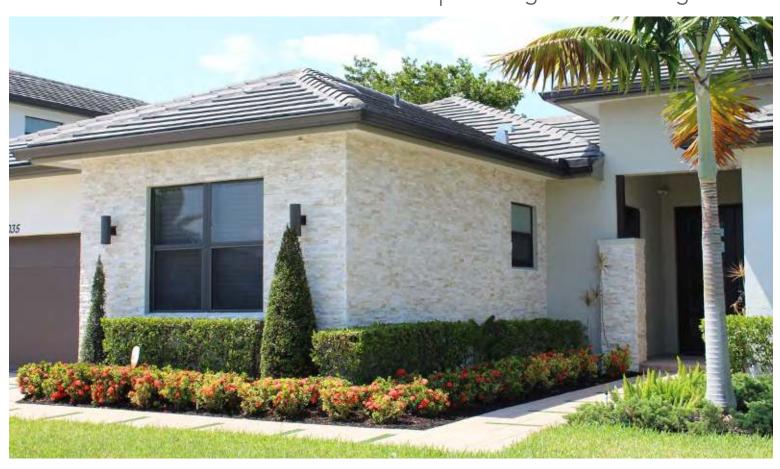

### Autumn Natural Ledgestone

The versatility and unique ability to compliment almost any aesthetic has catapulted Natural Ledgestone into one of the most popular materials used for residential and commercial projects today. Architects, interior designers, contractors and homeowners appreciate the value this natural stone brings to virtually any design. Whether contemporary, transitional or traditional, there is a color and a profile to suit any style.

### Key Features

- Highest quality imported natural stone with colors that, unlike manufactured stone, will last a lifetime and never fade
- Captures the colors and variations found in nature
- Three-dimensional design provides texture, depth and movement creating interest and character
- Each panel measures 6" x 24" for easy installation
- Perfect for interior or exterior applications
- Carefully crafted color pallets designed to enhance transitional and contemporary spaces
- Matching 6" x 12" corners for every profile and color