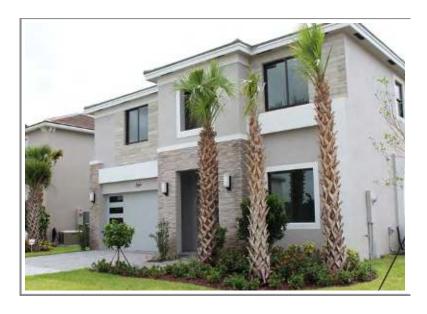

## NATURAL LEDGESTONE

Quality Surfaces for a Lifetime

### Key Features

- Highest quality imported natural stone with colors that, unlike manufactured stone, will last a lifetime and never fade
- Captures the colors and variations found in nature
- Three-dimensional design provides texture, depth and movement creating interest and character
- Each panel measures 6" x 24" for easy installation
- Perfect for interior or exterior applications
- Carefully crafted color pallets designed to enhance transitional and contemporary spaces
- Matching 6" x 12" corners for every profile and color