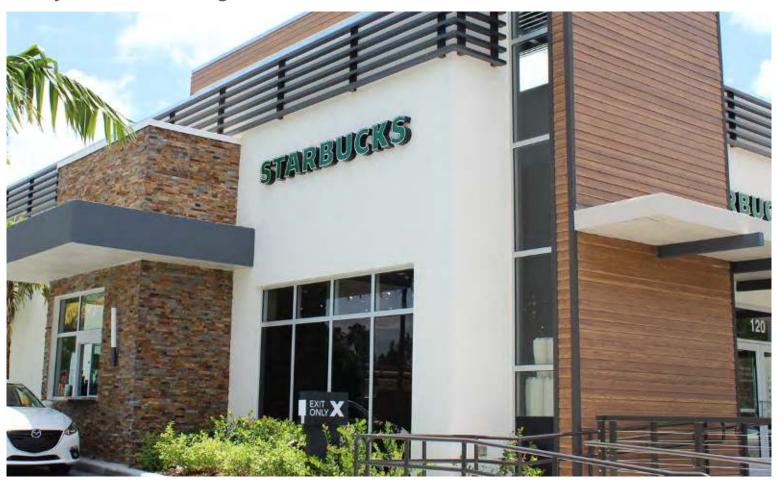

## NATURAL LEDGESTONE

Quality Surfaces for a Lifetime

### Key Features

- Highest quality imported natural stone with colors that, unlike manufactured stone, will last a lifetime and never fade
- Captures the colors and variations found in nature
- Three-dimensional design provides texture, depth and movement creating interest and character
- Each panel measures 6" x 24" for easy installation
- Perfect for interior or exterior applications
- Carefully crafted color pallets designed to enhance transitional and contemporary spaces
- Matching 6" x 12" corners for every profile and color