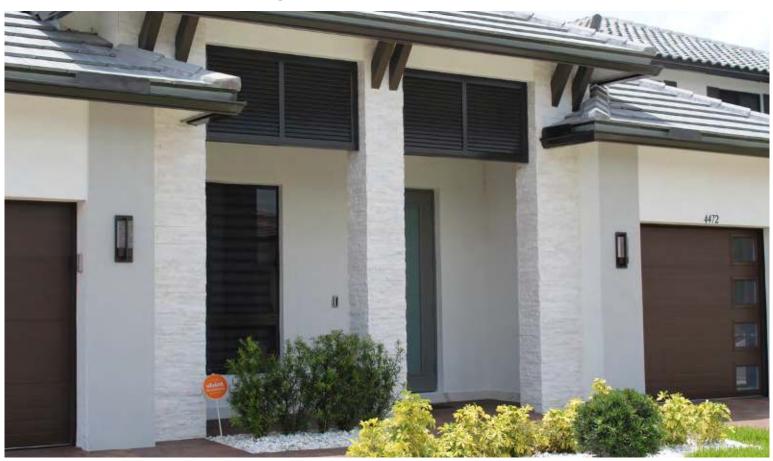

## NATURAL LEDGESTONE

Quality Surfaces for a Lifetime

### Key Features

- Highest quality imported natural stone with colors that, unlike manufactured stone, will last a lifetime and never fade
- Captures the colors and variations found in nature
- Three-dimensional design provides texture, depth and movement creating interest and character
- Each panel measures 6" x 24" for easy installation
- Perfect for interior or exterior applications
- Carefully crafted color pallets designed to enhance transitional and contemporary spaces
- Matching 6" x 12" corners for every profile and color