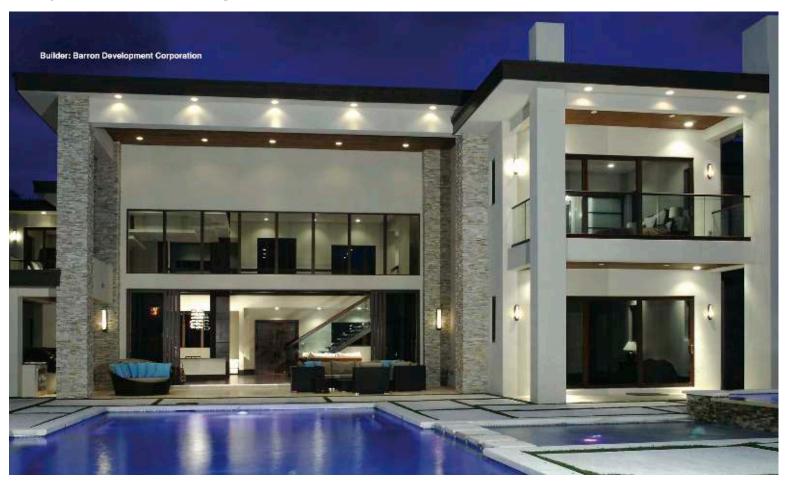

### Autumn Natural Ledgestone

The versatility and unique ability to compliment almost any aesthetic has catapulted Natural Ledgestone into one of the most popular materials used for residential and commercial projects today. Architects, interior designers, contractors and homeowners appreciate the value this natural stone brings to virtually any design. Whether contemporary, transitional or traditional, there is a color and a profile to suit any style.

### Key Features

- Highest quality imported natural stone with colors that, unlike manufactured stone, will last a lifetime and never fade
- Captures the colors and variations found in nature
- Three-dimensional design provides texture, depth and movement creating interest and character
- Each panel measures 6" x 24" for easy installation
- Perfect for interior or exterior applications
- Carefully crafted color pallets designed to enhance transitional and contemporary spaces
- Matching 6" x 12" corners for every profile and color