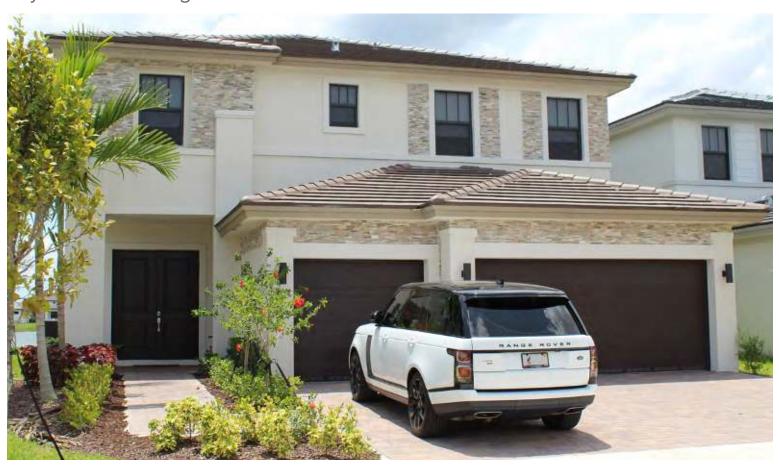

### Key Features

- Highest quality imported natural stone with colors that, unlike manufactured stone, will last a lifetime and never fade
- Captures the colors and variations found in nature
- Three-dimensional design provides texture, depth and movement creating interest and character
- Each panel measures 6" x 24" for easy installation
- Perfect for interior or exterior applications
- Carefully crafted color pallets designed to enhance transitional and contemporary spaces
- Matching 6" x 12" corners for every profile and color