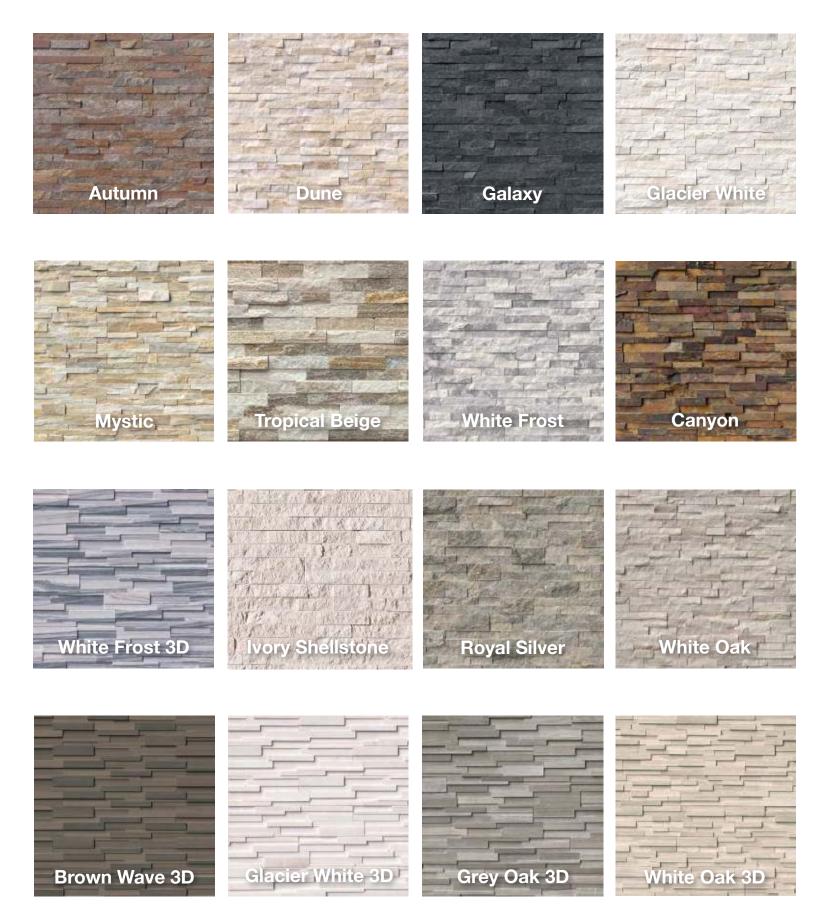

# Natural Ledgestone Color Selection Guide

<sup>\*</sup> Please note all natural stone will have color variations and inconsistencies due to the inherent quality of the raw materials.

### Autumn Natural Ledgestone

The versatility and unique ability to compliment almost any aesthetic has catapulted Natural Ledgestone into one of the most popular materials used for residential and commercial projects today. Architects, interior designers, contractors and homeowners appreciate the value this natural stone brings to virtually any design. Whether contemporary, transitional or traditional, there is a color and a profile to suit any style.

## Mystic Natural Ledgestone

Autumn Natural Ledgestone

Mystic Natural Ledgestone

## Canyon Natural Ledgestone

Glacier White Natural Ledgestone