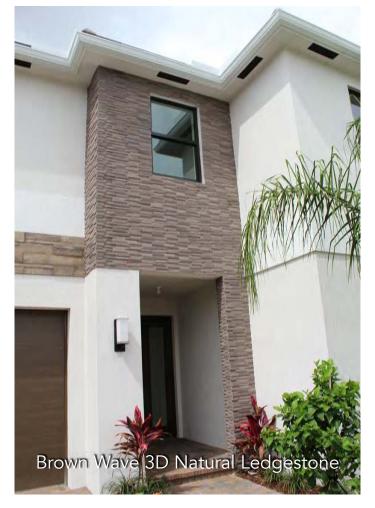

### Autumn Natural Ledgestone

The versatility and unique ability to compliment almost any aesthetic has catapulted Natural Ledgestone into one of the most popular materials used for residential and commercial projects today. Architects, interior designers, contractors and homeowners appreciate the value this natural stone brings to virtually any design. Whether contemporary, transitional or traditional, there is a color and a profile to suit any style.

### Key Features

- Highest quality imported natural stone with colors that, unlike manufactured stone, will last a lifetime and never fade
- Captures the colors and variations found in nature
- Three-dimensional design provides texture, depth and movement creating interest and character
- Each panel measures 6" x 24" for easy installation
- Perfect for interior or exterior applications
- Carefully crafted color pallets designed to enhance transitional and contemporary spaces
- Matching 6" x 12" corners for every profile and color