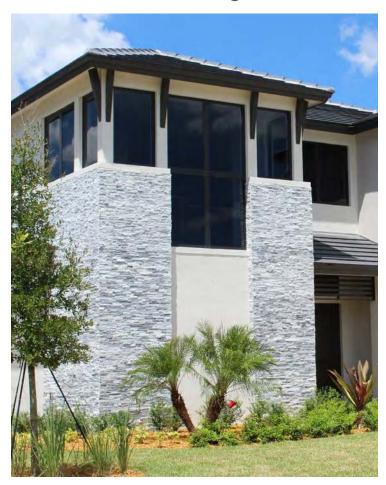

## Canyon Natural Ledgestone

Glacier White Natural Ledgestone

### Key Features

- Highest quality imported natural stone with colors that, unlike manufactured stone, will last a lifetime and never fade
- Captures the colors and variations found in nature
- Three-dimensional design provides texture, depth and movement creating interest and character
- Each panel measures 6" x 24" for easy installation
- Perfect for interior or exterior applications
- Carefully crafted color pallets designed to enhance transitional and contemporary spaces
- Matching 6" x 12" corners for every profile and color