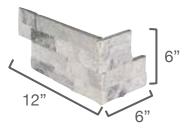

### Flat Panels

Two Piece Corners

White Oak Natural Ledgestone

Tropical Beige Natural Ledgestone

### Key Features

- Highest quality imported natural stone with colors that, unlike manufactured stone, will last a lifetime and never fade
- Captures the colors and variations found in nature
- Three-dimensional design provides texture, depth and movement creating interest and character
- Each panel measures 6" x 24" for easy installation
- Perfect for interior or exterior applications
- Carefully crafted color pallets designed to enhance transitional and contemporary spaces
- Matching 6" x 12" corners for every profile and color