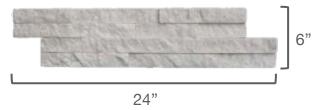

### Key Features

- Highest quality imported natural stone with colors that, unlike manufactured stone, will last a lifetime and never fade
- Captures the colors and variations found in nature
- Three-dimensional design provides texture, depth and movement creating interest and character
- Each panel measures 6" x 24" for easy installation
- Perfect for interior or exterior applications
- Carefully crafted color pallets designed to enhance transitional and contemporary spaces
- Matching 6" x 12" corners for every profile and color