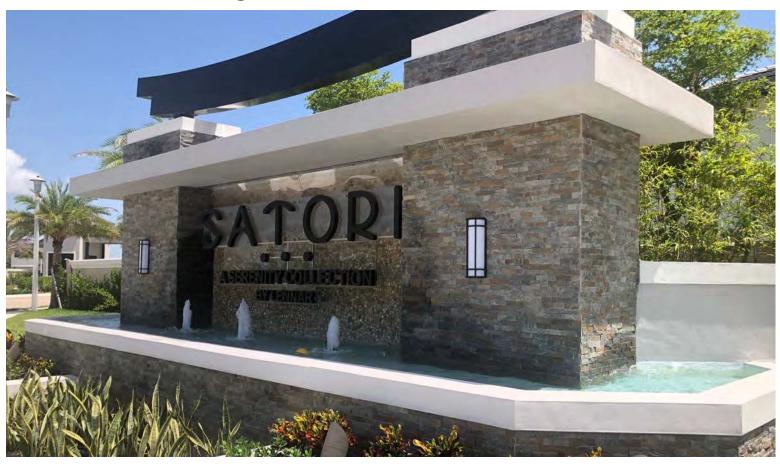

## NATURAL LEDGESTONE

Quality Surfaces for a Lifetime

### Key Features

- Highest quality imported natural stone with colors that, unlike manufactured stone, will last a lifetime and never fade
- Captures the colors and variations found in nature
- Three-dimensional design provides texture, depth and movement creating interest and character
- Each panel measures 6" x 24" for easy installation
- Perfect for interior or exterior applications
- Carefully crafted color pallets designed to enhance transitional and contemporary spaces
- Matching 6" x 12" corners for every profile and color