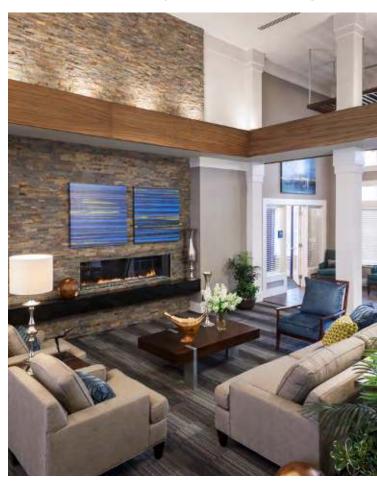

### Autumn Natural Ledgestone

The versatility and unique ability to compliment almost any aesthetic has catapulted Natural Ledgestone into one of the most popular materials used for residential and commercial projects today. Architects, interior designers, contractors and homeowners appreciate the value this natural stone brings to virtually any design. Whether contemporary, transitional or traditional, there is a color and a profile to suit any style.

### Key Features

- Highest quality imported natural stone with colors that, unlike manufactured stone, will last a lifetime and never fade
- Captures the colors and variations found in nature
- Three-dimensional design provides texture, depth and movement creating interest and character
- Each panel measures 6" x 24" for easy installation
- Perfect for interior or exterior applications
- Carefully crafted color pallets designed to enhance transitional and contemporary spaces
- Matching 6" x 12" corners for every profile and color