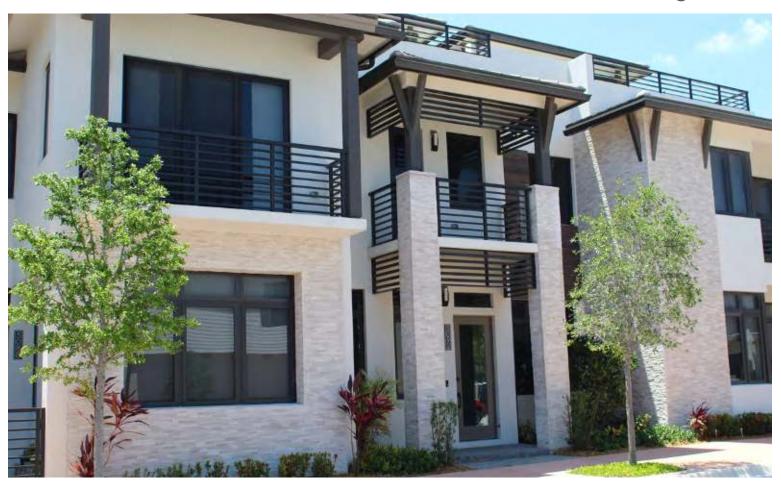

### Autumn Natural Ledgestone

The versatility and unique ability to compliment almost any aesthetic has catapulted Natural Ledgestone into one of the most popular materials used for residential and commercial projects today. Architects, interior designers, contractors and homeowners appreciate the value this natural stone brings to virtually any design. Whether contemporary, transitional or traditional, there is a color and a profile to suit any style.

### Key Features

- Highest quality imported natural stone with colors that, unlike manufactured stone, will last a lifetime and never fade
- Captures the colors and variations found in nature
- Three-dimensional design provides texture, depth and movement creating interest and character
- Each panel measures 6" x 24" for easy installation
- Perfect for interior or exterior applications
- Carefully crafted color pallets designed to enhance transitional and contemporary spaces
- Matching 6" x 12" corners for every profile and color