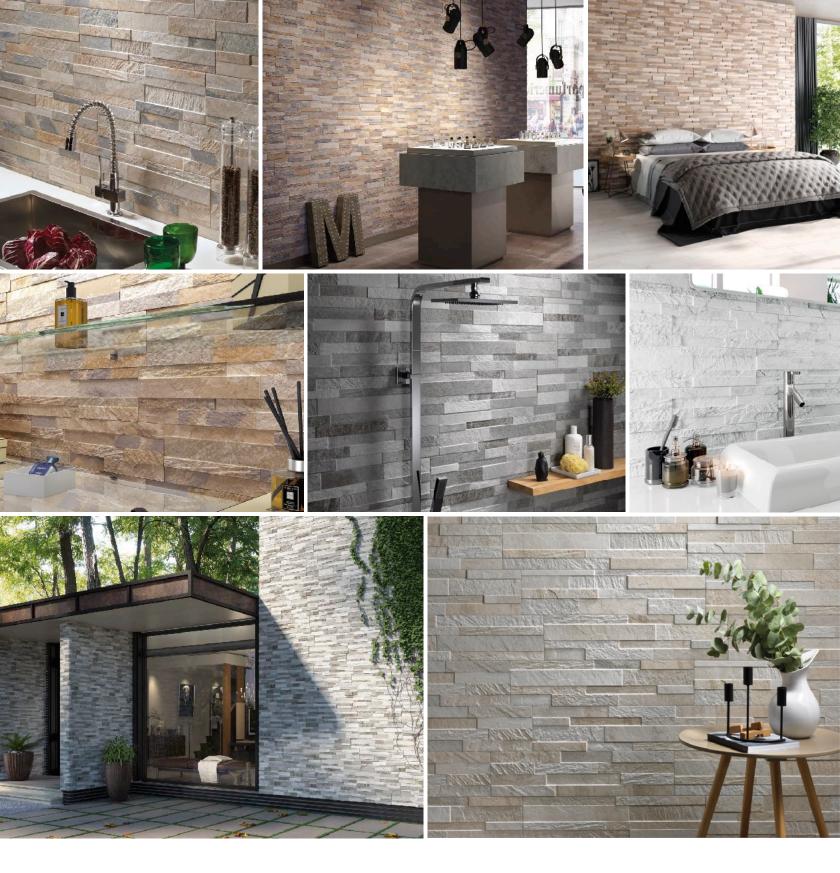

## Portofino Porcelain Collection

The advantages of using Portofino Porcelain stone to enhance the overall beauty of any residential or commercial project are numerous. Not only does it offer the aesthetic beauty of natural stone or wood, it offers a more practical solution for every day wear and tear. Virtually maintenance free, it is easy to clean and perfect for any interior or exterior application. Its three dimensional design, varied color pallets and contrasting tones provide depth and warmth to any architectural space.

Portofino Porcelain is easy to install. Each panel is laser cut to measure 6" x 24" and is lightweight. The Portofino Porcelain stone line has successfully captured nature's authentic beauty while maintaining consistent quality transforming the ordinary to the extraordinary. Its beauty speaks for itself.

## **Key Features**

- · Manufactured porcelain tile made to look like natural stone or wood
- Captures the colors and variations found in nature combined with a consistent quality
- Three dimensional design lends itself to a replica of an authentic natural stone
- Each panel measures 6" x 24" for easy installation
- · Perfect for interior or exterior applications
- Carefully crafted color pallets designed to enhance transitional and contemporary spaces
- Practical for any application, especially commercial uses, as it is much easier to clean than natural stone