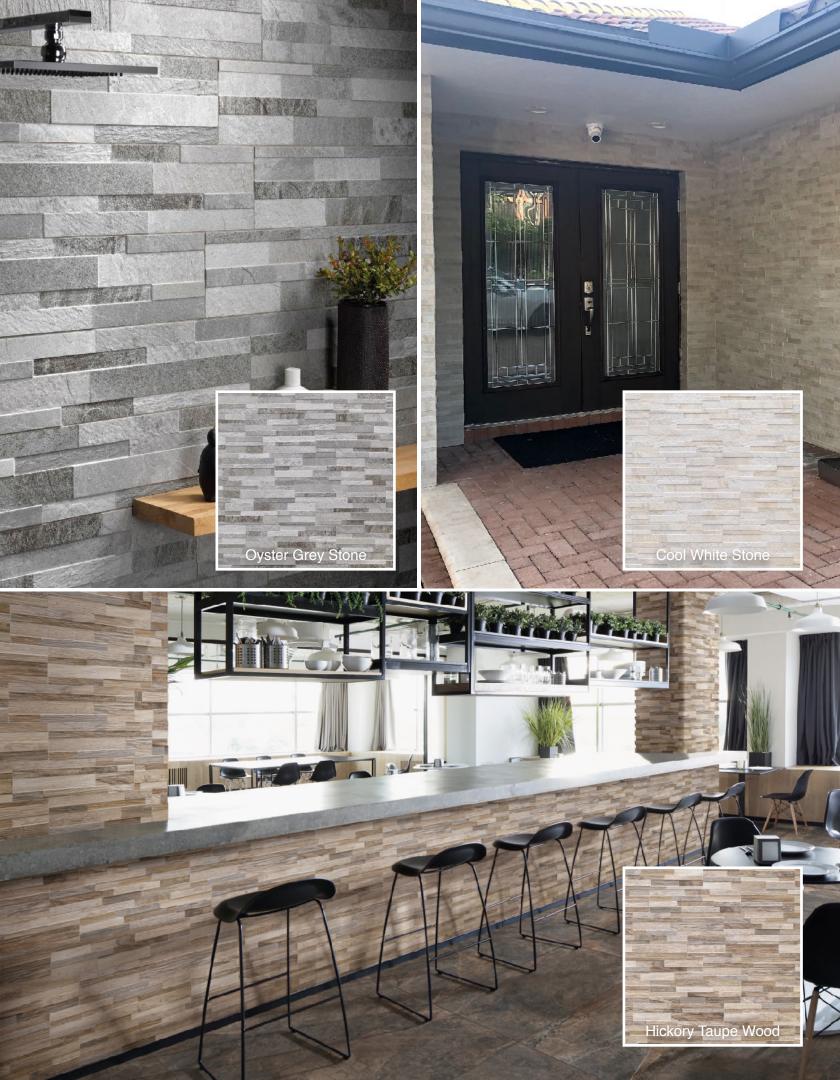

## Portofino Porcelain Collection

The advantages of using Portofino Porcelain stone to enhance the overall beauty of any residential or commercial project are numerous. Not only does it offer the aesthetic beauty of natural stone or wood, it offers a more practical solution for every day wear and tear. Virtually maintenance free, it is easy to clean and perfect for any interior or exterior application. Its three dimensional design, varied color pallets and contrasting tones provide depth and warmth to any architectural space.

## **Key Features**

- · Manufactured porcelain tile made to look like natural stone or wood
- Captures the colors and variations found in nature combined with a consistent quality
- Three dimensional design lends itself to a replica of an authentic natural stone
- Each panel measures 6" x 24" for easy installation
- · Perfect for interior or exterior applications
- Carefully crafted color pallets designed to enhance transitional and contemporary spaces
- Practical for any application, especially commercial uses, as it is much easier to clean than natural stone