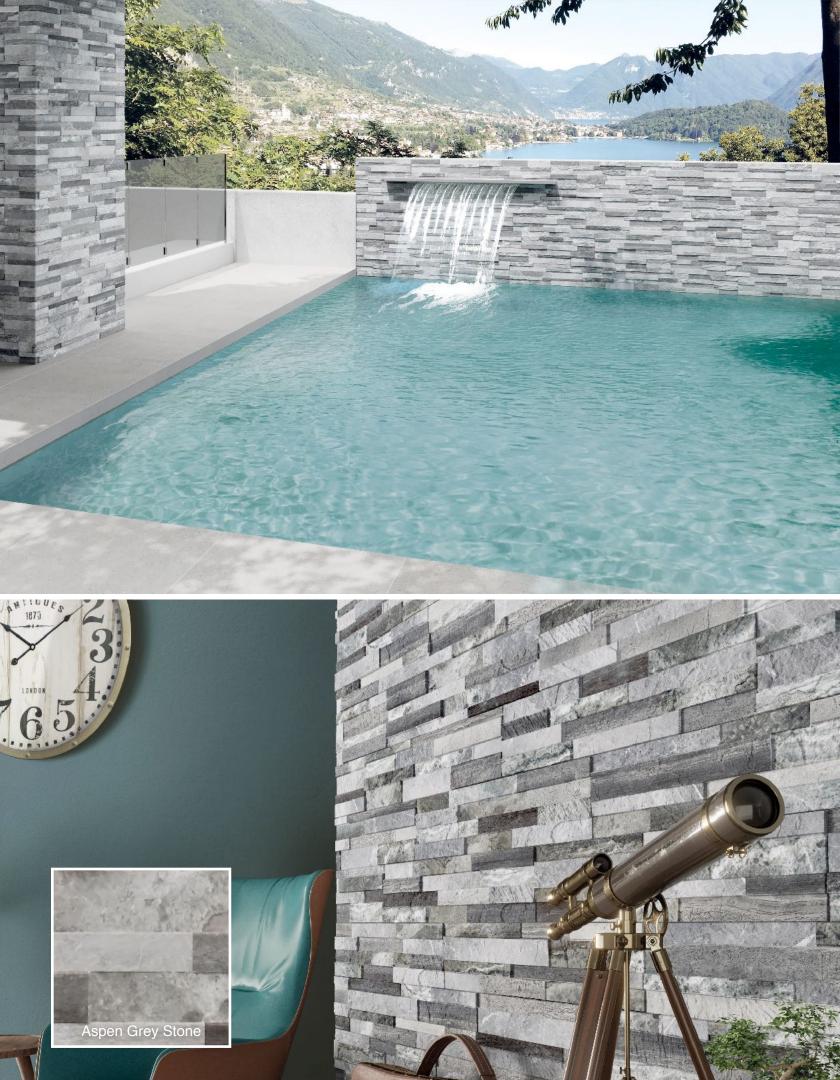

Portofino Porcelain Stone Collection

## Portofino Porcelain Collection

The advantages of using Portofino Porcelain stone to enhance the overall beauty of any residential or commercial project are numerous. Not only does it offer the aesthetic beauty of natural stone or wood, it offers a more practical solution for every day wear and tear. Virtually maintenance free, it is easy to clean and perfect for any interior or exterior application. Its three dimensional design, varied color pallets and contrasting tones provide depth and warmth to any architectural space.

Portofino Porcelain is easy to install. Each panel is laser cut to measure 6" x 24" and is lightweight. The Portofino Porcelain stone line has successfully captured nature's authentic beauty while maintaining consistent quality transforming the ordinary to the extraordinary. Its beauty speaks for itself.

## **Key Features**

- · Manufactured porcelain tile made to look like natural stone or wood
- Captures the colors and variations found in nature combined with a consistent quality
- Three dimensional design lends itself to a replica of an authentic natural stone
- Each panel measures 6" x 24" for easy installation
- · Perfect for interior or exterior applications
- Carefully crafted color pallets designed to enhance transitional and contemporary spaces
- Practical for any application, especially commercial uses, as it is much easier to clean than natural stone