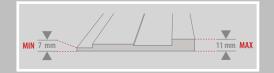

The Portofino Porcelain stone line has successfully captured nature's authentic beauty while maintaining consistent quality transforming the ordinary to the extraordinary. Its beauty speaks for itself.



## **Key Features**

- · Manufactured porcelain tile made to look like natural stone or wood
- Captures the colors and variations found in nature combined with a consistent quality
- Three dimensional design lends itself to a replica of an authentic natural stone
- Each panel measures 6" x 24" for easy installation
- · Perfect for interior or exterior applications
- Carefully crafted color pallets designed to enhance transitional and contemporary spaces
- Practical for any application, especially commercial uses, as it is much easier to clean than natural stone

## Flat Panels 6" x 24"



## Corner Pieces



8 1/4" x 4 2/4" x 6"



7 2/3" x 3 3/4" x 6"

**Authorized Distributor:**