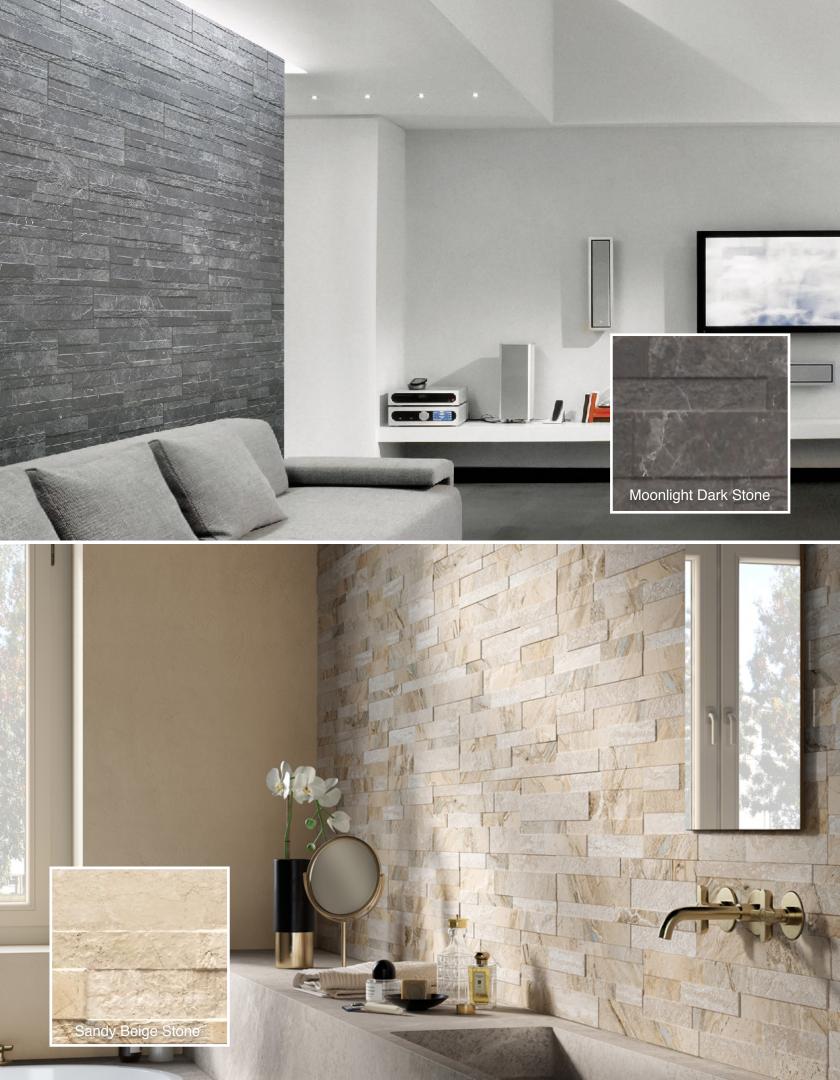

## Portofino Porcelain Collection

The advantages of using Portofino Porcelain stone to enhance the overall beauty of any residential or commercial project are numerous. Not only does it offer the aesthetic beauty of natural stone or wood, it offers a more practical solution for every day wear and tear. Virtually maintenance free, it is easy to clean and perfect for any interior or exterior application. Its three dimensional design, varied color pallets and contrasting tones provide depth and warmth to any architectural space.

## **Key Features**

- · Manufactured porcelain tile made to look like natural stone or wood
- Captures the colors and variations found in nature combined with a consistent quality
- Three dimensional design lends itself to a replica of an authentic natural stone
- Each panel measures 6" x 24" for easy installation
- · Perfect for interior or exterior applications
- Carefully crafted color pallets designed to enhance transitional and contemporary spaces
- Practical for any application, especially commercial uses, as it is much easier to clean than natural stone