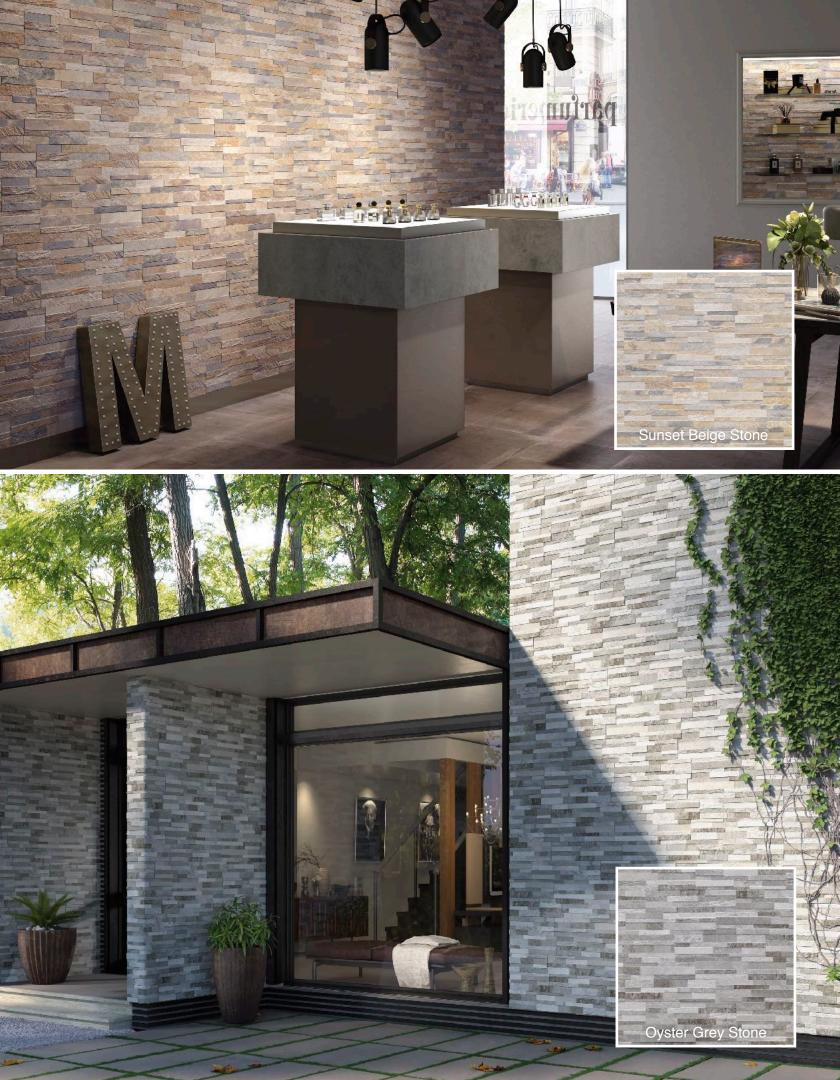

## Portofino Porcelain Collection

The advantages of using Portofino Porcelain stone to enhance the overall beauty of any residential or commercial project are numerous. Not only does it offer the aesthetic beauty of natural stone or wood, it offers a more practical solution for every day wear and tear. Virtually maintenance free, it is easy to clean and perfect for any interior or exterior application. Its three dimensional design, varied color pallets and contrasting tones provide depth and warmth to any architectural space.

## **Key Features**

- · Manufactured porcelain tile made to look like natural stone or wood
- Captures the colors and variations found in nature combined with a consistent quality
- Three dimensional design lends itself to a replica of an authentic natural stone
- Each panel measures 6" x 24" for easy installation
- · Perfect for interior or exterior applications
- Carefully crafted color pallets designed to enhance transitional and contemporary spaces
- Practical for any application, especially commercial uses, as it is much easier to clean than natural stone