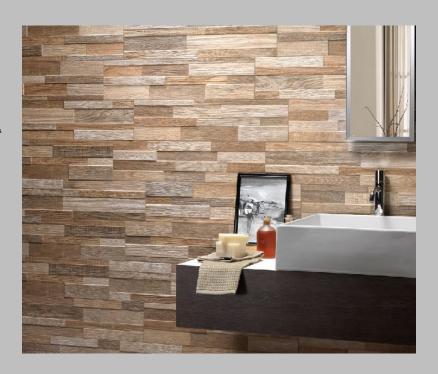

## Portofino Porcelain Collection

The advantages of using Portofino Porcelain stone to enhance the overall beauty of any residential or commercial project are numerous. Not only does it offer the aesthetic beauty of natural stone or wood, it offers a more practical solution for every day wear and tear. Virtually maintenance free, it is easy to clean and perfect for any interior or exterior application. Its three dimensional design, varied color pallets and contrasting tones provide depth and warmth to any architectural space.

## **Key Features**

- · Manufactured porcelain tile made to look like natural stone or wood
- Captures the colors and variations found in nature combined with a consistent quality
- Three dimensional design lends itself to a replica of an authentic natural stone
- Each panel measures 6" x 24" for easy installation
- · Perfect for interior or exterior applications
- Carefully crafted color pallets designed to enhance transitional and contemporary spaces
- Practical for any application, especially commercial uses, as it is much easier to clean than natural stone