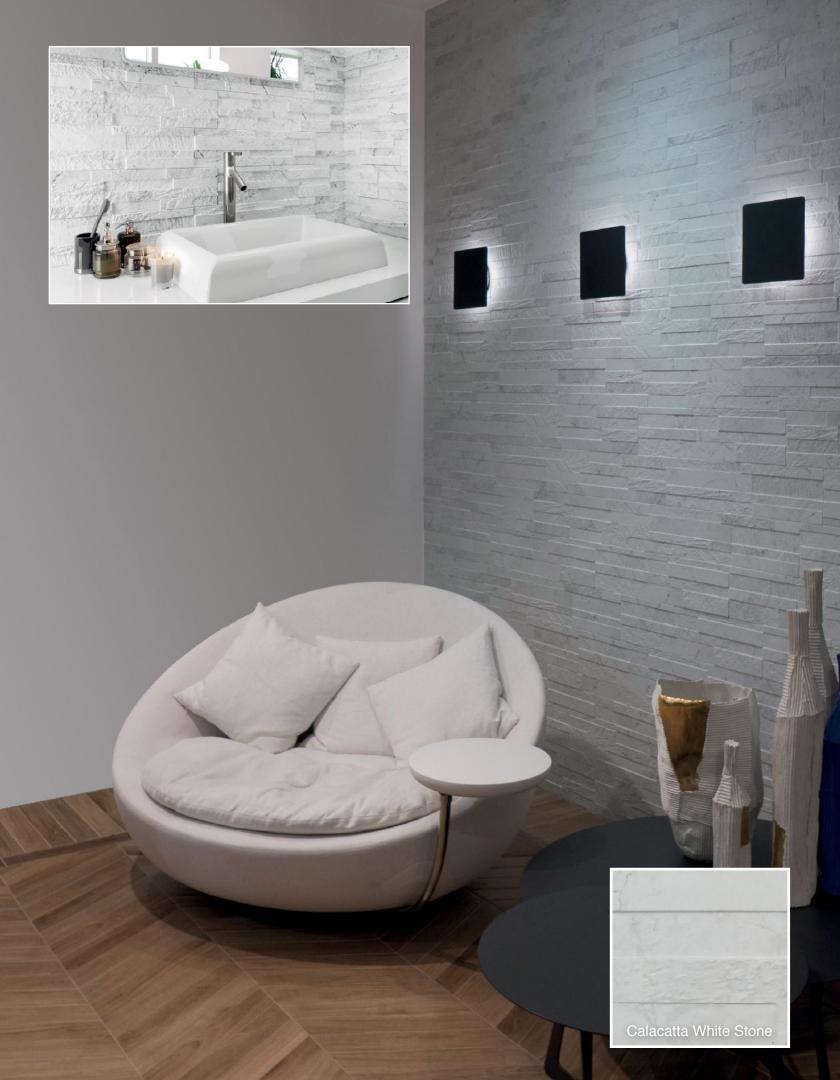

## Portofino Porcelain Collection

The advantages of using Portofino Porcelain stone to enhance the overall beauty of any residential or commercial project are numerous. Not only does it offer the aesthetic beauty of natural stone or wood, it offers a more practical solution for every day wear and tear. Virtually maintenance free, it is easy to clean and perfect for any interior or exterior application. Its three dimensional design, varied color pallets and contrasting tones provide depth and warmth to any architectural space.

## **Key Features**

- · Manufactured porcelain tile made to look like natural stone or wood
- Captures the colors and variations found in nature combined with a consistent quality
- Three dimensional design lends itself to a replica of an authentic natural stone
- Each panel measures 6" x 24" for easy installation
- · Perfect for interior or exterior applications
- Carefully crafted color pallets designed to enhance transitional and contemporary spaces
- Practical for any application, especially commercial uses, as it is much easier to clean than natural stone