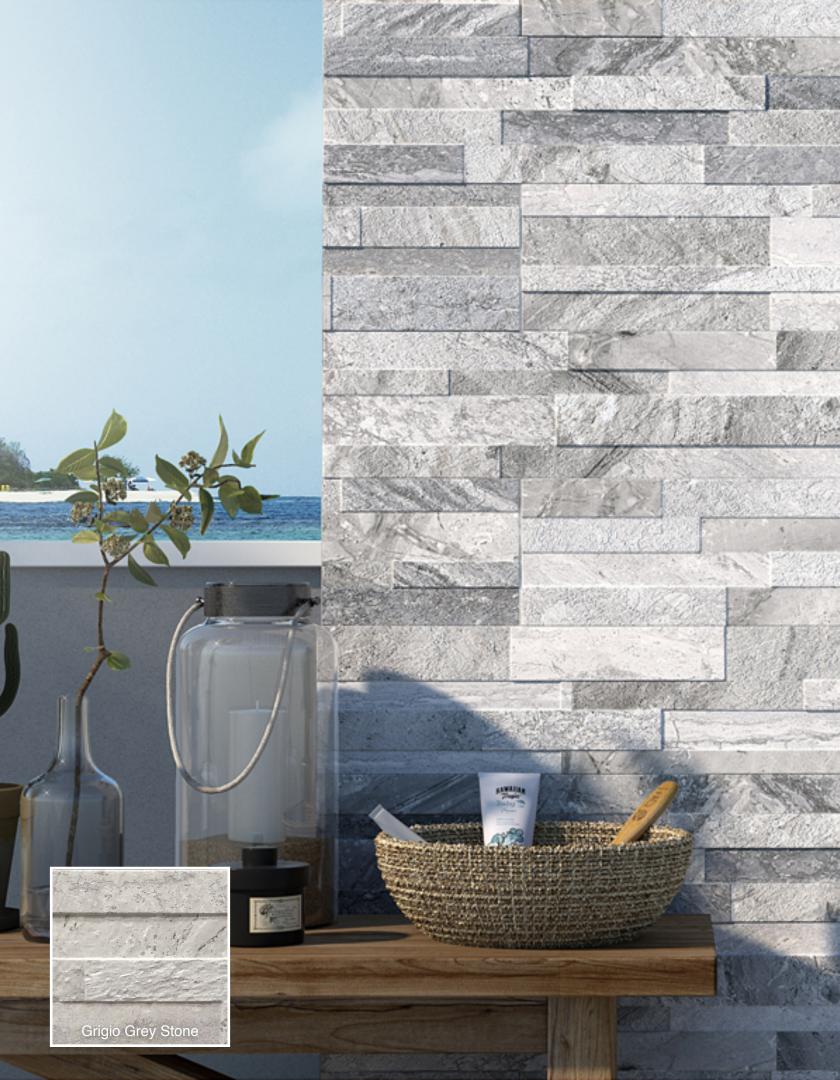

## Portofino Porcelain Collection

The advantages of using Portofino Porcelain stone to enhance the overall beauty of any residential or commercial project are numerous. Not only does it offer the aesthetic beauty of natural stone or wood, it offers a more practical solution for every day wear and tear. Virtually maintenance free, it is easy to clean and perfect for any interior or exterior application. Its three dimensional design, varied color pallets and contrasting tones provide depth and warmth to any architectural space.

## **Key Features**

- · Manufactured porcelain tile made to look like natural stone or wood
- Captures the colors and variations found in nature combined with a consistent quality
- Three dimensional design lends itself to a replica of an authentic natural stone
- Each panel measures 6" x 24" for easy installation
- · Perfect for interior or exterior applications
- Carefully crafted color pallets designed to enhance transitional and contemporary spaces
- Practical for any application, especially commercial uses, as it is much easier to clean than natural stone