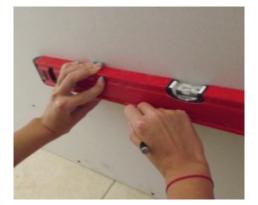

### INSTALLATION STEPS

**STEP ONE:** Using a level, draw lines to insure the stacked stone panels will be installed properly.

**STEP TWO:** Simply peel off the protection from the tape.

**STEP THREE:** Set the panel in place by firmly pressing for 5 seconds to allow for proper adhesion.