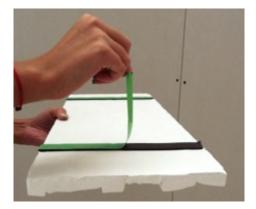

### INSTALLATION STEPS

**STEP ONE:** Using a level, draw lines to insure the stacked stone panels will be installed properly.

**STEP TWO:** Simply peel off the protection from the tape.

**STEP THREE:** Set the panel in place by firmly pressing for 5 seconds to allow for proper adhesion.