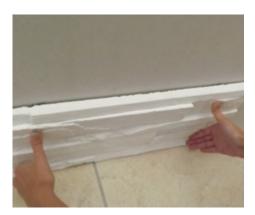

# EASY AND QUICK TO INSTALL WITH THE SELF-ADHESIVE STRIPS

### INSTALLATION STEPS

**STEP ONE:** Using a level, draw lines to insure the stacked stone panels will be installed properly.

**STEP TWO:** Simply peel off the protection from the tape.

**STEP THREE:** Set the panel in place by firmly pressing for 5 seconds to allow for proper adhesion.

Note: Stacked stone panels can be easily cut using a hand saw to ensure a perfect fit.