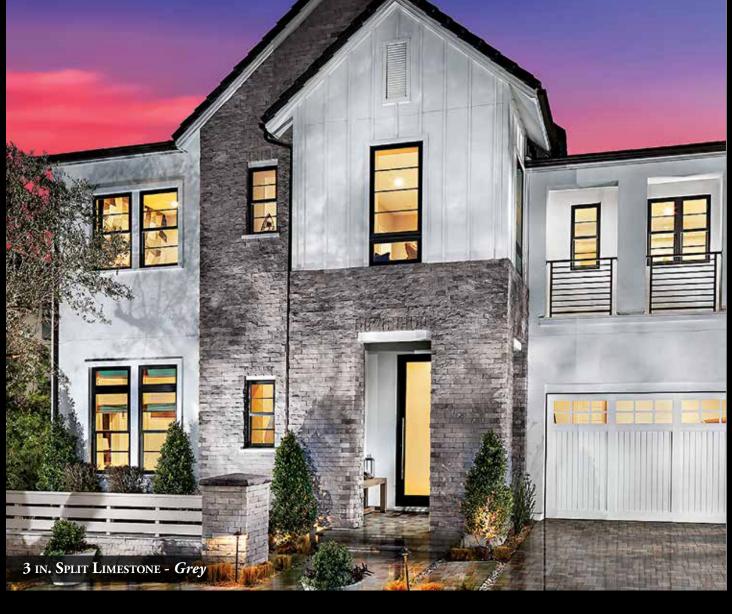

# TRENDING PRODUCTS 2023

### Sawtooth Leage

## Prairie Stone















### 6 IN. SPLIT LIMESTONE

### 3 IN. SPLIT LIMESTONE



**WHITE** 



**6 IN. SPLIT LIMESTONE** 









## 8" x 16" Urbana Smooth - Silver Ash







### TRENDING PRODUCTS







VISTA POINTE





TUSCAN VILLA®



COAL**ELEMENT LEDGESTONE** 

**MOUNT VERNON** 

**BIRCH GROVE** 



**HURON** 







- We offer the largest assortment of stone veneer products and COLORS IN THE INDUSTRY
- Using manufactured stone veneer allows for a substantial savings **OVER MOST NATURAL STONE ALTERNATIVES**
- We have been the leading innovator in the manufactured stone **INDUSTRY FOR OVER SIXTY YEARS**
- EACH ONE OF OUR STONES IS METICULOUSLY HAND-PAINTED BY ARTISANS TO REPLICATE NATURAL VARIATIONS
- Our stone is covered by a 50-year limited warranty





 $(800) \overline{847-8663}$ www.CORONADO.COM