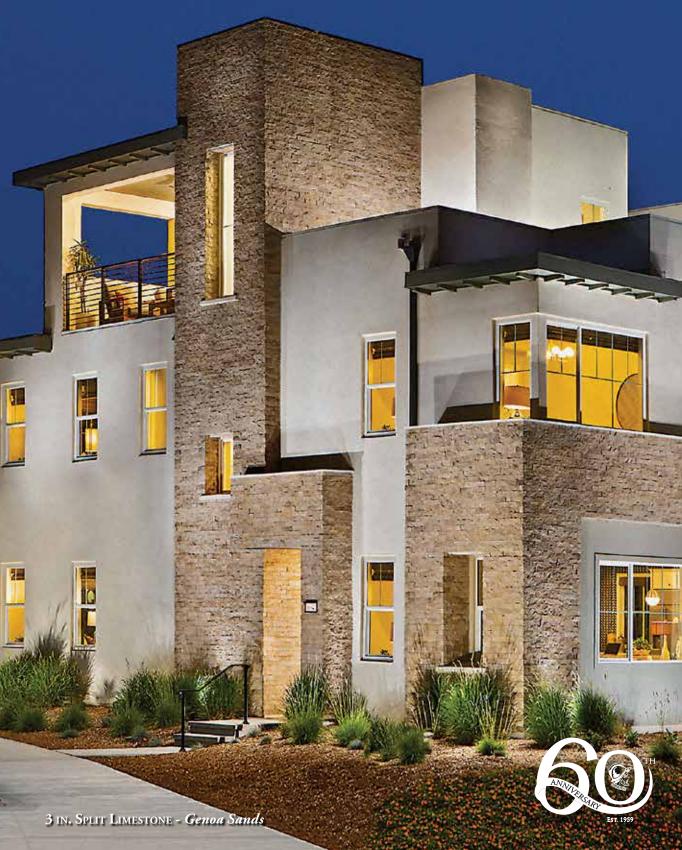

# TRENDING PRODUCTS 2023

### Sawtooth Leage

## Prairie Stone















### 6 IN. SPLIT LIMESTONE

### 3 IN. SPLIT LIMESTONE



**WHITE** 



**6 IN. SPLIT LIMESTONE** 









## 8" x 16" Urbana Smooth - Silver Ash







### TRENDING PRODUCTS







VISTA POINTE





TUSCAN VILLA®



COAL**ELEMENT LEDGESTONE** 

**MOUNT VERNON** 

**BIRCH GROVE** 



**HURON** 







- We offer the largest assortment of stone veneer products and COLORS IN THE INDUSTRY
- Using manufactured stone veneer allows for a substantial savings **OVER MOST NATURAL STONE ALTERNATIVES**
- We have been the leading innovator in the manufactured stone **INDUSTRY FOR OVER SIXTY YEARS**
- EACH ONE OF OUR STONES IS METICULOUSLY HAND-PAINTED BY ARTISANS TO REPLICATE NATURAL VARIATIONS
- Our stone is covered by a 5